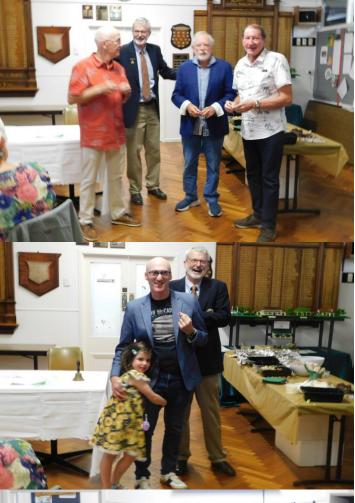

# PRESENTATION NIGHT

(I

**Club singles** – Ch Mark Solonsch, RU Athi Singh

**Ladies' singles** – Ch Janine Kibblewhite, RU Carole Rafferty

**Club Proportional** – Ch Rob Huddle, RU Terry O'Loughlin.

**President's Handicap** - The finalists were Don McGregor and Bryan Kenneally however, the final was not played due to Don's ill health and Bryan indicating he did not wish to be declared winner by forfeit. **Novice Singles** - Ch Brendan Harwood, RU Tony Hoppe with Brendan

**Club Minor** – Ch Mike Fisher, RU Lindsay Crozier

**Cub Pairs** – Chs Dick Swift and Peter Lee, RU Sally Rushbrook and Carole Rafferty.

**Ladies' pairs** - Chs Margot Keenan and Carole Rafferty, RU Sally Rushbrook and Terri Fitzsimmons

**Mixed Pairs** - CHs Margot Keenan and Sal D'Angelo, RU Simon Strickland and Janine Kibblewhite

**Club Triples** - Chs Ross Oakley, Wayne Gill and Malcolm Stevenson, RU Bryan Kenneally, John Matthews and Johnny Warburton.